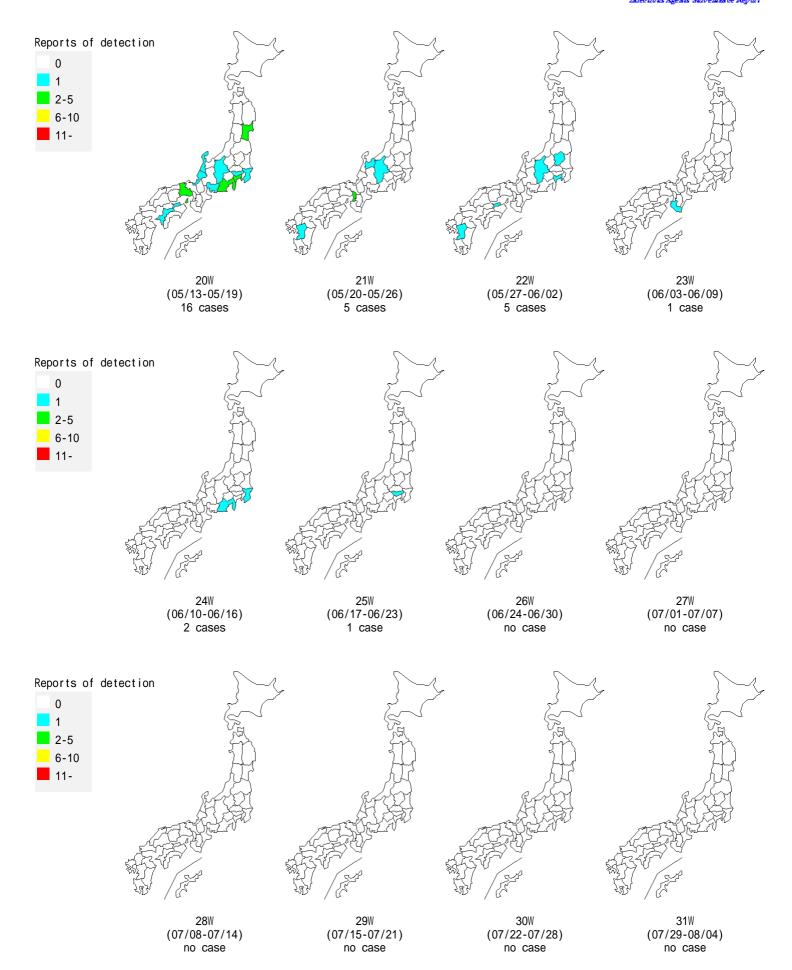

2 cases

1 case

no case

Isolation/detection of influenza virus B (Victoria lineage) by prefecture, 2012/13

(Infectious Agents Surveillance Report: Data based on the reports received before August 30, 2013 from public health institutes)