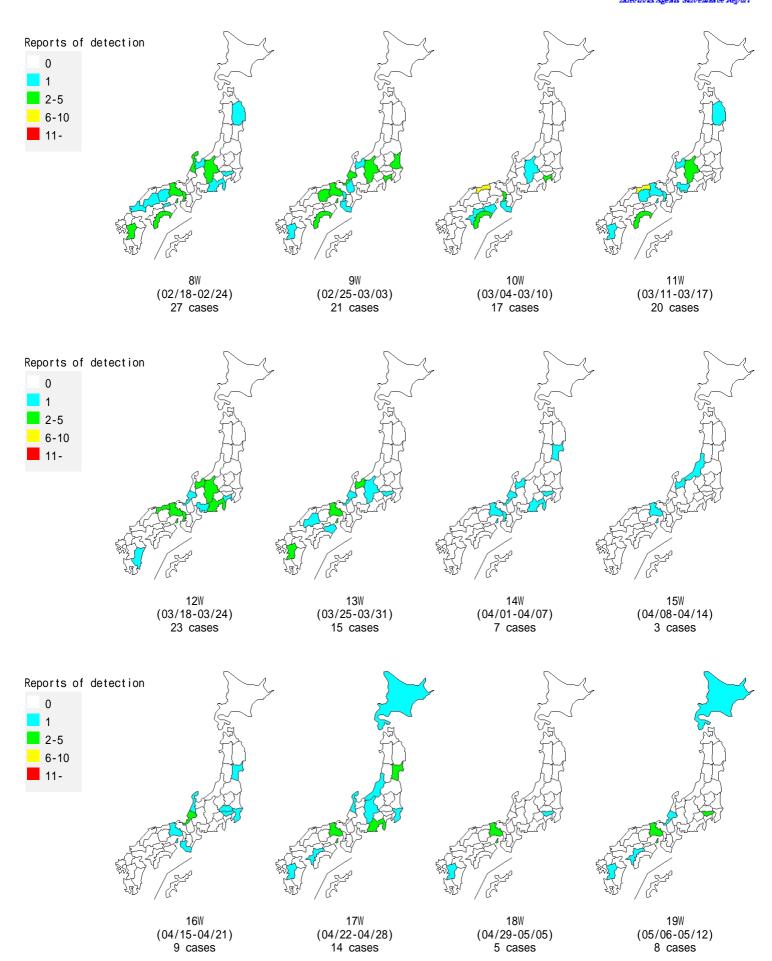

2 cases

1 case

no case

Isolation/detection of influenza virus B (Victoria lineage) by prefecture, 2012/13

(Infectious Agents Surveillance Report: Data based on the reports received before August 30, 2013 from public health institutes)