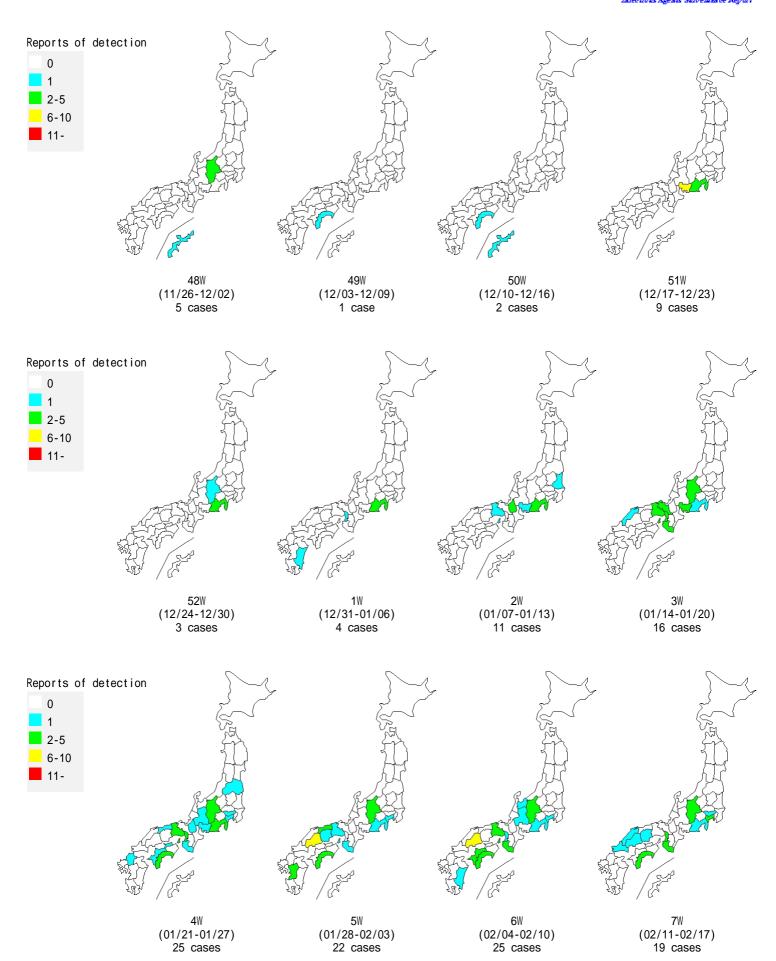

2 cases

1 case

no case

Isolation/detection of influenza virus B (Victoria lineage) by prefecture, 2012/13

(Infectious Agents Surveillance Report: Data based on the reports received before August 30, 2013 from public health institutes)